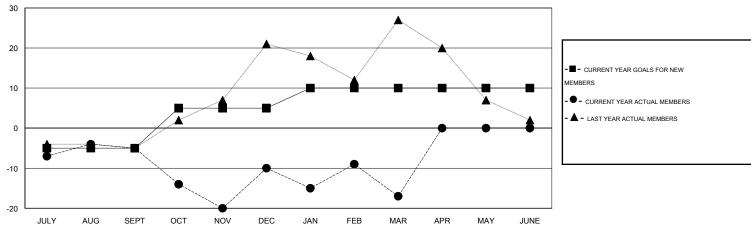

## District 201C2

Results as of: 3/31/2015

GMT: John Muller LOCATION AUSTRALIA GMT CA 7

|               |                  | Clubs             |                  |                  | Members               |                    |                                     |                    |                  |  |
|---------------|------------------|-------------------|------------------|------------------|-----------------------|--------------------|-------------------------------------|--------------------|------------------|--|
|               | RESUI            | LTS FOR 2014-2015 |                  |                  | RESULTS FOR 2014-2015 |                    |                                     |                    |                  |  |
| QUARTER       | NEW CLUB<br>GOAL | NEW CLUBS         | DROPPED<br>CLUBS | NET<br>GAIN/LOSS | QUARTER               | NEW MEMBER<br>GOAL | CHARTER AND<br>NEW MEMBERS<br>ADDED | DROPPED<br>MEMBERS | NET<br>GAIN/LOSS |  |
| JULY/AUG/SEPT | 0                | 0                 | 1                | -1               | JULY/AUG/SEPT         | -5                 | 36                                  | 41                 | -5               |  |
| OCT/NOV/DEC   | 1                | 0                 | 0                | 0                | OCT/NOV/DEC           | 10                 | 45                                  | 50                 | -5               |  |
| JAN/FEB/MAR   | 0                | 0                 | 0                | 0                | JAN/FEB/MAR           | 5                  | 33                                  | 40                 | -7               |  |
| APR/MAY/JUNE  | 1                | 0                 | 0                | 0                | APR/MAY/JUNE          | 0                  | 0                                   | 0                  | 0                |  |